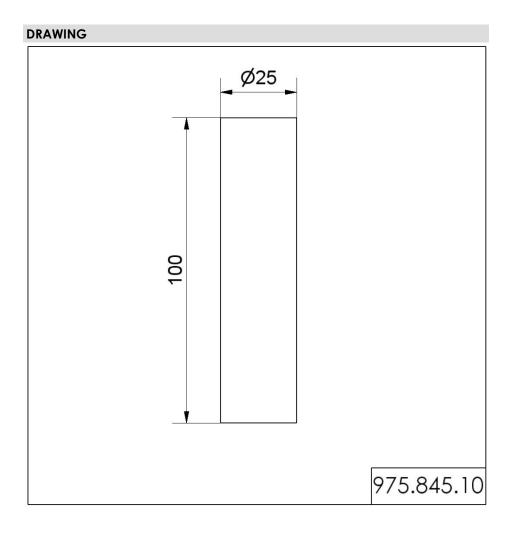

## **Tube D25mm 100mm long SR**

| MECHANICAL DATA       |           |  |
|-----------------------|-----------|--|
| Height                | 100 mm    |  |
| Diameter              | 25 mm     |  |
| Materials             | Aluminium |  |
| Housing colour        | Silver    |  |
| Weight with packaging | 30 g      |  |
| Product weight        | 30 g      |  |